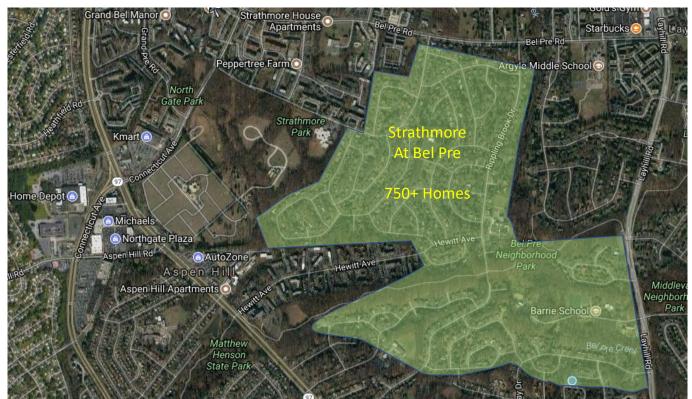

## Advertising in the Strathmore Bel Pre Bugle

For over 40 years, the Strathmore Bel Pre Civic Association has published our community newspaper, *The Bugle*, and distributed it to approximately 800 community homes (see map below).